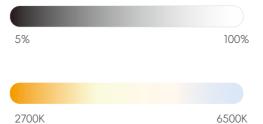

inet
- Input Voltage:AC110V, 60Hz;AC220-240V,50Hz
- Rated Power: 24W
- High Grade Aluminum Alloy Body/Wood Body
- 4mm silver mirror
- Energy efficient SMD LED
- Touch sensor switch
- Built-in electronic LED driver approved by UL
- Size: 30''×27.5''×6'' (762×700×150mm), can be customized
- Anit-frog is optional(16W)
- Wall mounted installation







Touch switch

ch Anti-fog





# Mirror cabinet



## LET762G2

- Mirror cabinet
- Input Voltage:AC110V, 60Hz;AC220-240V,50Hz
- Rated Power:24W
- High Grade Aluminum Alloy Body/Wood Body
- 4mm silver mirror
- Energy efficient SMD LED
- Touch sensor switch
- Built-in electronic LED driver approved by UL
- Size:30"x34"x6" (765x964x150mm),
   can be customized
- Anit-frog is optional(16W)
- Wall mounted installation







Anti-fog

Touch switch





# Mirror cabinet



## LET838G

- Mirror cabinet
- Input Voltage:AC110V, 60Hz;AC220-240V,50Hz
- Rated Power: 30W
- High Grade Aluminum Alloy Body/Wood Body
- 4mm silver mirror
- Energy efficient SMD LED
- Touch sensor switch
- Built-in electronic LED driver approved by UL
- Size:33''x27.5''x6'' (838x700x150mm), can be customized
- Anit-frog is optional(16W)
- Wall mounted installation







Touch switch

vitch Anti-fog







## LET914G1

- Mirror cabinet
- Input Voltage:AC110V, 60Hz;AC220-240V,50Hz
- Rated Power:15W
- High Grade Aluminum Alloy Body/Wood Body
- 4mm silver mirror
- Energy efficient SMD LED
- Touch sensor switch
- Built-in electronic LED driver approved by UL
- Size: 36''x34''x6'' (914x864x150 mm), can be customized
- Anit-frog is optional(16W)
- Wall mounted installati