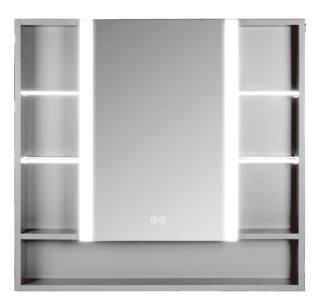

# Mirror cabinet

## LET762G2

- Mirror cabinet
- Input Voltage:AC110V, 60Hz;AC220-240V,50Hz
- Rated Power:24W
- High Grade Aluminum Alloy Body/Wood Body
- 4mm silver mirror
- Energy efficient SMD LED
- Touch sensor switch
- Built-in electronic LED driver approved by UL
- Size:30"x34"x6" (765x964x150mm),
   can be customized
- Anit-frog is optional(16W)
- Wall mounted installation