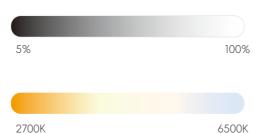

rror cabinet



## LET838G

- Mirror cabinet
- Input Voltage:AC110V, 60Hz;AC220-240V,50Hz
- Rated Power: 30W
- High Grade Aluminum Alloy Body/Wood Body
- 4mm silver mirror
- Energy efficient SMD LED
- Touch sensor switch
- Built-in electronic LED driver approved by UL
- Size:33''x27.5''x6'' (838x700x150mm), can be customized
- Anit-frog is optional(16W)
- Wall mounted installation







Touch switch

vitch Anti-fog







## LET914G1

- Mirror cabinet
- Input Voltage:AC110V, 60Hz;AC220-240V,50Hz
- Rated Power:15W
- High Grade Aluminum Alloy Body/Wood Body
- 4mm silver mirror
- Energy efficient SMD LED
- Touch sensor switch
- Built-in electronic LED driver approved by UL
- Size: 36''x34''x6'' (914x864x150 mm), can be customized
- Anit-frog is optional(16W)
- Wall mounted installation







(555



# Mirror cabinet



## LET914G2

- Mirror cabinet
- Input Voltage:AC110V, 60Hz;AC220-240V,50Hz
- Rated Power: 15W
- High Grade Aluminum Alloy Body/Wood Body
- 4mm silver mirror
- Energy efficient SMD LED
- Touch sensor switch
- Built-in electronic LED driver approved by UL
- Size: 36''x27.5''x6'' (914x700x150 mm), can be customized
- Anit-frog is optional(16W)
- Wall mounted installation









## LET990G

- Mirror cabinet
- Input Voltage:AC110V, 60Hz;AC220-240V,50Hz
- Rated Power: 36W
- High Grade Aluminum Alloy Body/Wood Body
- 4mm silver mirror
- Energy efficient SMD LED
- Touch sensor switch
- Built-in electronic LED driver approved by UL
- Size: 39"x27.5"x6" ( 990x700x150 mm), can be customized
- Anit-frog is optional(16W)
- Wall mounted installation





2700K



Anti-fog