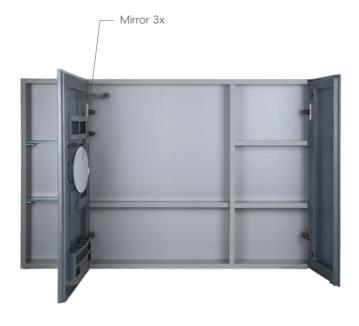

## LET16J

- Rechargeable/Type-C interface
- Mirror 3x
- Plastic
- Touch sensor switch
- 4mm silver mirror
- Energy efficient SMD LED
- Size: 0.63" (Φ16 mm), can be customized
- Plug-in installation

Type-C interface