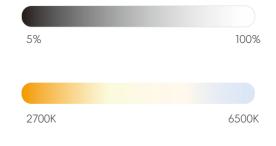

net
- Input Voltage:AC110V, 60Hz;AC220-240V,50Hz
- Rated Power: 15W
- High Grade Aluminum Alloy Body/Wood Body
- 4mm silver mirror
- Energy efficient SMD LED
- Touch sensor switch
- Built-in electronic LED driver approved by UL
- Size: 27"x27.5"x6" (686x700x150mm), can be customized
- Anit-frog is optional(16W)
- Wall mounted installation







Touch switch

Anti-fog





# Mirror cabinet



## LET762G1

- Mirror cabinet
- Input Voltage:AC110V, 60Hz;AC220-240V,50Hz
- Rated Power: 24W
- High Grade Aluminum Alloy Body/Wood Body
- 4mm silver mirror
- Energy efficient SMD LED
- Touch sensor switch
- Built-in electronic LED driver approved by UL
- Size: 30''×27.5''×6'' (762×700×150mm), can be customized
- Anit-frog is optional(16W)
- Wall mounted installation







Touch switch

ch Anti-fog





# Mirror cabinet



## LET762G2

- Mirror cabinet
- Input Voltage:AC110V, 60Hz;AC220-240V,50Hz
- Rated Power:24W
- High Grade Aluminum Alloy Body/Wood Body
- 4mm silver mirror
- Energy efficient SMD LED
- Touch sensor switch
- Built-in electronic LED driver approved by UL
- Size:30"x34"x6" (765x964x150mm),
   can be customized
- Anit-frog is optional(16W)
- Wall mounted installation







Anti-fog

Touch switch





# Mirror cabinet



## LET838G

- Mirror cabinet
- Input Voltage:AC110V, 60Hz;AC220-240V,50Hz
- Rated Power: 30W
- High Grade Aluminum Alloy Body/Wood Body
- 4mm silver mirror
- Energy efficient SMD LED
- Touch sensor switch
- Built-in electronic LED driver approved by UL
- Size:33''x27.5''x6'' (838x700x150mm), can be customized
- Anit-frog is optional(16W)
- Wall mounted