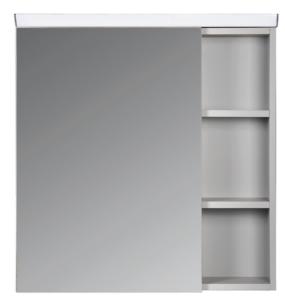

## LET686G

- Mirror cabinet
- Input Voltage:AC110V, 60Hz;AC220-240V,50Hz
- Rated Power: 15W
- High Grade Aluminum Alloy Body/Wood Body
- 4mm silver mirror
- Energy efficient SMD LED
- Touch sensor switch
- Built-in electronic LED driver approved by UL
- Size: 27"x27.5"x6" (686x700x150mm), can be customized
- Anit-frog is optional(16W)
- Wall mounted installation