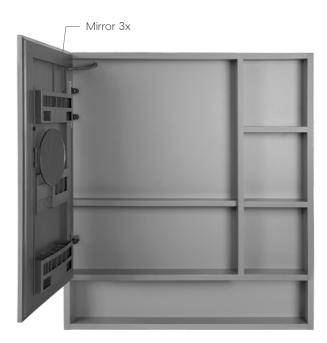

## LET16J

- Rechargeable/Type-C interface
- Mirror 3x
- Plastic
- Touch sensor switch
- 4mm silver mirror
- Energy efficient SMD LED
- Size: 0.63" (Φ16 mm), can be customized
- Plug-in installation

Type-C interface