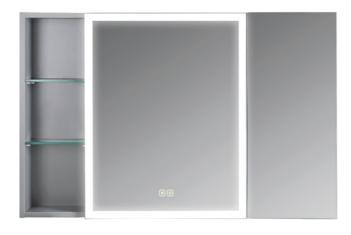

# Mirror cabinet

## LET686G

- Mirror cabinet
- Input Voltage:AC110V, 60Hz;AC220-240V,50Hz
- Rated Power: 15W
- High Grade Aluminum Alloy Body/Wood Body
- 4mm silver mirror
- Energy efficient SMD LED
- Touch sensor switch
- Built-in electronic LED driver approved by UL
- Size: 27"x27.5"x6" (686x700x150mm), can be customized
- Anit-frog is optional(16W)
- Wall mounted installation