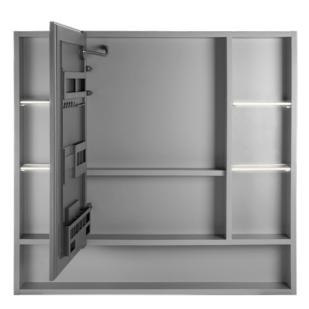

# Mirror cabinet

## LET762G2

- Mirror cabinet
- Input Voltage:AC110V, 60Hz;AC220-240V,50Hz
- Rated Power:24W
- High Grade Aluminum Alloy Body/Wood Body
- 4mm silver mirror
- Energy efficient SMD LED
- Touch sensor switch
- Built-in electronic LED driver approved by UL
- Size:30"x34"x6" (765x964x150mm),
   can be customized
- Anit-frog is optional(16W)
- Wall mounted installation