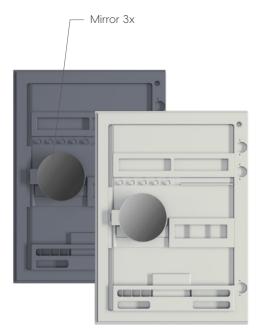

## LET16J

- Rechargeable/Type-C interface
- Mirror 3x
- Plastic
- Touch sensor switch
- 4mm silver mirror
- Energy efficient SMD LED
- Size: 0.63" (Φ16 mm), can be customized
- Plug-in installation

Type-C interface