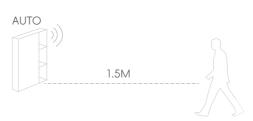

## LET1070GJ

- Mirror cabinet
- Input Voltage:AC110V, 60Hz;AC220-240V,50Hz
- Rated Power: 12W
- High Grade Aluminum Alloy Body/Wood Body
- 4mm silver mirror
- Energy efficient SMD LED
- 24G microwave
- Size: 42''x27.5''x6'' (1070x700x150 mm), can be customized
- Wall mounted installation

## LET762GJ

- Mirror cabinet
- Input Voltage:AC110V, 60Hz;AC220-240V,50Hz
- Rated Power: 8W
- High Grade Aluminum Alloy Body/Wood Body
- 4mm silver mirror
- Energy efficient SMD LED
- 24G microwave
- Size: 30"x27.5"x6" (765x700x150 mm),
   can be customized
- Wall mounted installation