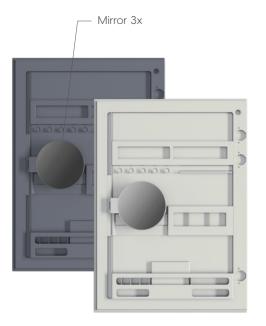

## LET16J

- Rechargeable/Type-C interface
- Mirror 3x
- Plastic
- Touch sensor switch
- 4mm silver mirror
- Energy efficient SMD LED
- Size: 0.63" (Φ16 mm), can be customized
- Plug-in installation

Type-C interface