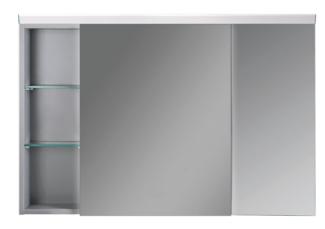

# Mirror cabinet

## LET686G

- Mirror cabinet
- Input Voltage:AC110V, 60Hz;AC220-240V,50Hz
- Rated Power: 15W
- High Grade Aluminum Alloy Body/Wood Body
- 4mm silver mirror
- Energy efficient SMD LED
- Touch sensor switch
- Built-in electronic LED driver approved by UL
- Size: 27"x27.5"x6" (686x700x150mm), can be customized
- Anit-frog is optional(16W)
- Wall mounted installation