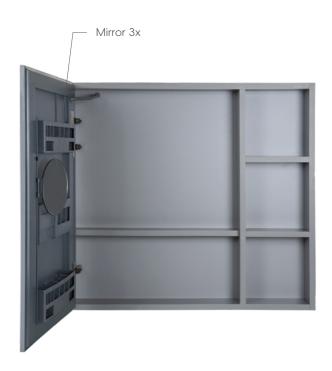

## LET16J

- Rechargeable/Type-C interface
- Mirror 3x
- Plastic
- Touch sensor switch
- 4mm silver mirror
- Energy efficient SMD LED
- Size: 0.63" (Φ16 mm), can be customized
- Plug-in installation

Type-C interface