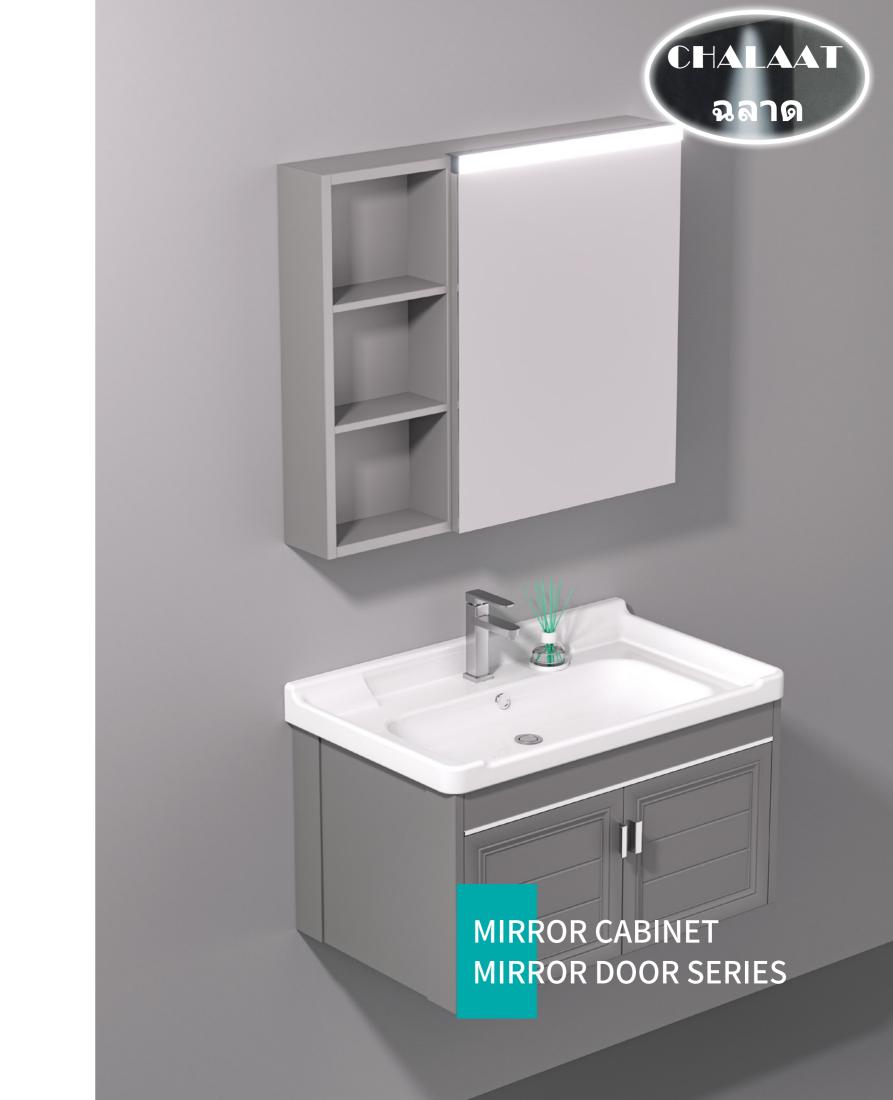

# Mirror cabinet

## LET686G

- Mirror cabinet
- Input Voltage:AC110V, 60Hz;AC220-240V,50Hz
- Rated Power: 15W
- High Grade Aluminum Alloy Body/Wood Body
- 4mm silver mirror
- Energy efficient SMD LED
- Touch sensor switch
- Built-in electronic LED driver approved by UL
- Size: 27"x27.5"x6" (686x700x150mm), can be customized
- Anit-frog is optional(16W)
- Wall mounted installation