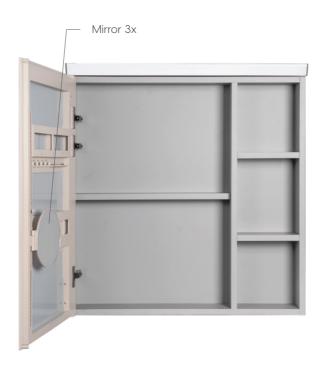

## LET16J

- Rechargeable/Type-C interface
- Mirror 3x
- Plastic
- Touch sensor switch
- 4mm silver mirror
- Energy efficient SMD LED
- Size: 0.63" (Φ16 mm), can be customized
- Plug-in installation

Type-C interface