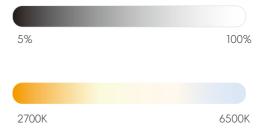

10V, 60Hz;AC220-240V,50Hz
- Rated Power: 36W
- High Grade Aluminum Alloy Body/Wood Body
- 4mm silver mirror
- Energy efficient SMD LED
- Touch sensor switch
- Built-in electronic LED driver approved by UL
- Size: 39"x27.5"x6" ( 990x700x150 mm), can be customized
- Anit-frog is optional(16W)
- Wall mounted installation





2700K



Anti-fog

Touch switch

5% 100%

6500K



# Mirror cabinet



## LET1070G

- Mirror cabinet
- Input Voltage:AC110V, 60Hz;AC220-240V,50Hz
- Rated Power: 30W
- High Grade Aluminum Alloy Body/Wood Body
- 4mm silver mirror
- Energy efficient SMD LED
- Touch sensor switch
- Built-in electronic LED driver approved by UL
- Size: 42''x27.5''x6'' ( 1070x700x150 mm), can be customized
- Anit-frog is optional(16W)
- Wall mounted installation







Touch switch

Anti-fog







## LET1070GJ

- Mirror cabinet
- Input Voltage:AC110V, 60Hz;AC220-240V,50Hz
- Rated Power: 12W
- High Grade Aluminum Alloy Body/Wood Body
- 4mm silver mirror
- Energy efficient SMD LED
- 24G microwave
- Size: 42''x27.5''x6'' (1070x700x150 mm), can be customized
- Wall mounted installation









## LET762GJ

- Mirror cabinet
- Input Voltage:AC110V, 60Hz;AC220-240V,50Hz
- Rated Power: 8W
- High Grade Aluminum Alloy Body/Wood Body
- 4mm silver mirror
- Energy efficient SMD LED
- 24G microwave
- Size: 30"x27.5"x6" (765x700x150 mm),
   can be customized
- Wall mounted installation











ain Grey

White



## LET500M1

- Mirror cabinet door
- Input Voltage:AC110V, 60Hz;AC220-240V,50Hz
- Rated Power: 15W
- 4mm silver mirror
- Energy efficient SMD LED
- Touch sensor switch
- Built-in