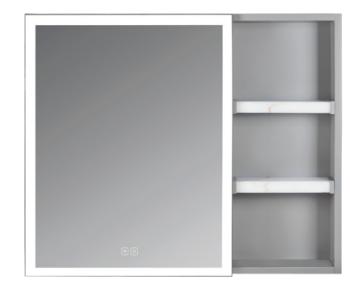

# Mirror cabinet

## LET686G

- Mirror cabinet
- Input Voltage:AC110V, 60Hz;AC220-240V,50Hz
- Rated Power: 15W
- High Grade Aluminum Alloy Body/Wood Body
- 4mm silver mirror
- Energy efficient SMD LED
- Touch sensor switch
- Built-in electronic LED driver approved by UL
- Size: 27"x27.5"x6" (686x700x150mm), can be customized
- Anit-frog is optional(16W)
- Wall mounted installation