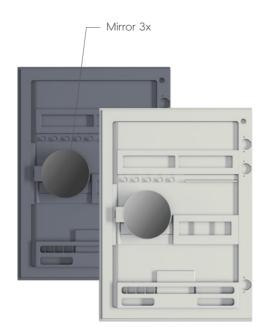

## LET16J

- Rechargeable/Type-C interface
- Mirror 3x
- Plastic
- Touch sensor switch
- 4mm silver mirror
- Energy efficient SMD LED
- Size: 0.63" (Φ16 mm), can be customized
- Plug-in installation

Type-C interface