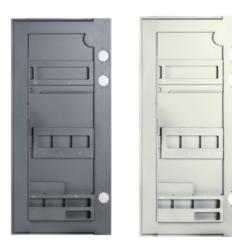

# Mirror cabinet door

## LET500M0

- Mirror cabinet door
- Plastic
- 4mm silver mirror
- Size: 19.7''x27.5'' (500x700 mm)