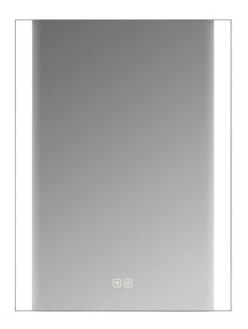

## LET686G

- Mirror cabinet
- Input Voltage:AC110V, 60Hz;AC220-240V,50Hz
- Rated Power: 15W
- High Grade Aluminum Alloy Body/Wood Body
- 4mm silver mirror
- Energy efficient SMD LED
- Touch sensor switch
- Built-in electronic LED driver approved by UL
- Size: 27"x27.5"x6" (686x700x150mm), can be customized
- Anit-frog is optional(16W)
- Wall mounted installation

Touch switch

Anti-fog