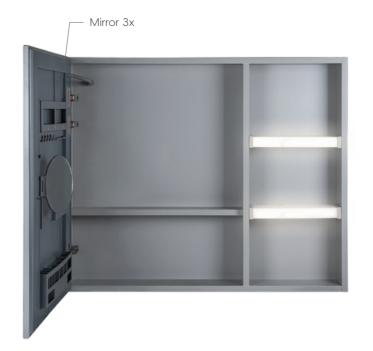

## LET16J

- Rechargeable/Type-C interface
- Mirror 3x
- Plastic
- Touch sensor switch
- 4mm silver mirror
- Energy efficient SMD LED
- Size: 0.63" (Φ16 mm), can be customized
- Plug-in installation

Type-C interface