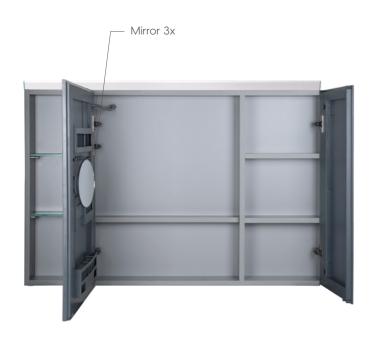

# Mirror cabinet

## LET762G2

- Mirror cabinet
- Input Voltage:AC110V, 60Hz;AC220-240V,50Hz
- Rated Power:24W
- High Grade Aluminum Alloy Body/Wood Body
- 4mm silver mirror
- Energy efficient SMD LED
- Touch sensor switch
- Built-in electronic LED driver approved by UL
- Size:30"x34"x6" (765x964x150mm),
   can be customized
- Anit-frog is optional(16W)
- Wall mounted installation