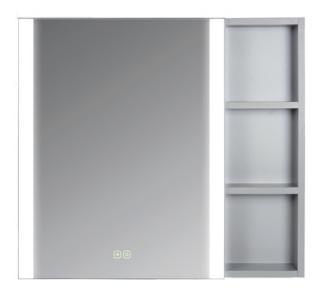

# Mirror cabinet

## LET762G1

- Mirror cabinet
- Input Voltage:AC110V, 60Hz;AC220-240V,50Hz
- Rated Power: 24W
- High Grade Aluminum Alloy Body/Wood Body
- 4mm silver mirror
- Energy efficient SMD LED
- Touch sensor switch
- Built-in electronic LED driver approved by UL
- Size: 30''×27.5''×6'' (762×700×150mm), can be customized
- Anit-frog is optional(16W)
- Wall mounted installation