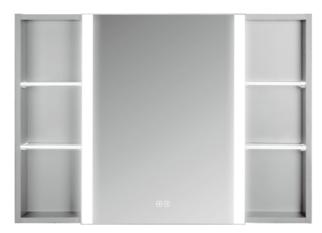

# Mirror cabinet

## LET686G

- Mirror cabinet
- Input Voltage:AC110V, 60Hz;AC220-240V,50Hz
- Rated Power: 15W
- High Grade Aluminum Alloy Body/Wood Body
- 4mm silver mirror
- Energy efficient SMD LED
- Touch sensor switch
- Built-in electronic LED driver approved by UL
- Size: 27"x27.5"x6" (686x700x150mm), can be customized
- Anit-frog is optional(16W)
- Wall mounted installation