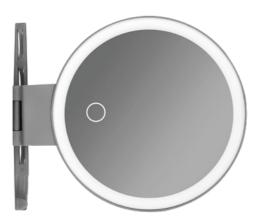

g





# Mirror cabinet door



## LET500M0

- Mirror cabinet door
- Plastic
- 4mm silver mirror
- Size: 19.7''x27.5'' (500x700 mm)







## LET550M1

- Mirror cabinet door
- Input Voltage:AC110V, 60Hz;AC220-240V,50Hz
- Rated Power: 15W
- 4mm silver mirror
- Energy efficient SMD LED
- Touch sensor switch
- Built-in electronic LED driver approved by UL
- Size: 21.6"x27.5" (550x700 mm)
- Anit-frog is optional
- Wall mounted installation







Touch switch

Anti-fog







## LET550M0

- Mirror cabinet door
- Plastic
- 4mm silver mirror
- Size: 21.6"x27.5" (550x700 mm),







## LET300M

- Mirror cabinet door
- Input Voltage:AC110V, 60Hz;AC220-240V,50Hz
- Plastic
- 4mm silver mirror
- Size: 11.8"x27.5" (300x700 mm), can be customized
- Wall mounted installation





# Mirror cabinet door



## LET16J

- Rechargeable/Type-C interface
- Mirror 3x
- Plastic
- Touch sensor switch
- 4mm silver mirror
- Energy efficient SMD LED
- Size: 0.63" (Φ16 mm), can be customized
- Plug-in installation





Type-C interface