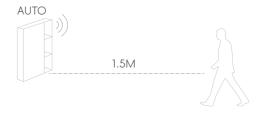

## LET1070GJ

- Mirror cabinet
- Input Voltage:AC110V, 60Hz;AC220-240V,50Hz
- Rated Power: 12W
- High Grade Aluminum Alloy Body/Wood Body
- 4mm silver mirror
- Energy efficient SMD LED
- 24G microwave
- Size: 42''x27.5''x6'' (1070x700x150 mm), can be customized
- Wall mounted installation

## LET762GJ

- Mirror cabinet
- Input Voltage:AC110V, 60Hz;AC220-240V,50Hz
- Rated Power: 8W
- High Grade Aluminum Alloy Body/Wood Body
- 4mm silver mirror
- Energy efficient SMD LED
- 24G microwave
- Size: 30"x27.5"x6" (765x700x150 mm),
   can be customized
- Wall mounted installation