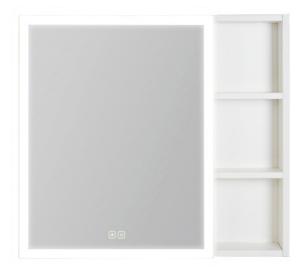

# Mirror cabinet

## LET686G

- Mirror cabinet
- Input Voltage:AC110V, 60Hz;AC220-240V,50Hz
- Rated Power: 15W
- High Grade Aluminum Alloy Body/Wood Body
- 4mm silver mirror
- Energy efficient SMD LED
- Touch sensor switch
- Built-in electronic LED driver approved by UL
- Size: 27"x27.5"x6" (686x700x150mm), can be customized
- Anit-frog is optional(16W)
- Wall mounted installation