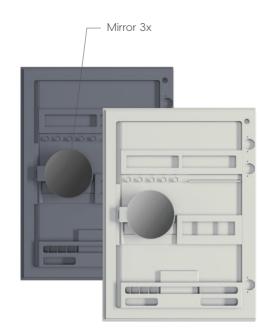

## LET16J

- Rechargeable/Type-C interface
- Mirror 3x
- Plastic
- Touch sensor switch
- 4mm silver mirror
- Energy efficient SMD LED
- Size: 0.63" (Φ16 mm), can be customized
- Plug-in installation

Type-C interface