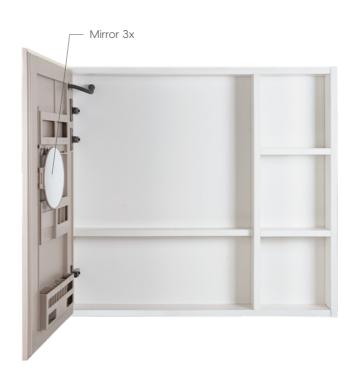

## LET16J

- Rechargeable/Type-C interface
- Mirror 3x
- Plastic
- Touch sensor switch
- 4mm silver mirror
- Energy efficient SMD LED
- Size: 0.63" (Φ16 mm), can be customized
- Plug-in installation

Type-C interface