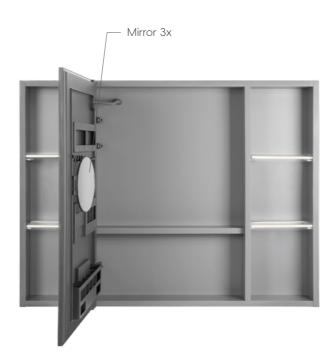

## LET16J

- Rechargeable/Type-C interface
- Mirror 3x
- Plastic
- Touch sensor switch
- 4mm silver mirror
- Energy efficient SMD LED
- Size: 0.63" (Φ16 mm), can be customized
- Plug-in installation

Type-C interface