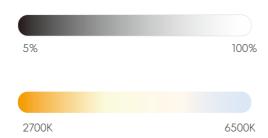

ver mirror
- Energy efficient SMD LED
- 24G microwave
- Size: 42''x27.5''x6'' (1070x700x150 mm), can be customized
- Wall mounted installation









## LET762GJ

- Mirror cabinet
- Input Voltage:AC110V, 60Hz;AC220-240V,50Hz
- Rated Power: 8W
- High Grade Aluminum Alloy Body/Wood Body
- 4mm silver mirror
- Energy efficient SMD LED
- 24G microwave
- Size: 30"x27.5"x6" (765x700x150 mm),
   can be customized
- Wall mounted installation











ain Grey

White



## LET500M1

- Mirror cabinet door
- Input Voltage:AC110V, 60Hz;AC220-240V,50Hz
- Rated Power: 15W
- 4mm silver mirror
- Energy efficient SMD LED
- Touch sensor switch
- Built-in electronic LED driver approved by UL
- Size: 19.7"x27.5" (500x700 mm)
- Anit-frog is optional
- Wall mounted installation







Touch switch Anti-fog





# Mirror cabinet door



## LET500M0

- Mirror cabinet door
- Plastic
- 4mm silver mirror
- Size: 19.7''x27.5'' (500x700 mm)







## LET550M1

- Mirror cabinet door
- Input Voltage:AC110V, 60Hz;AC220-240V,50Hz
- Rated Power: 15W
- 4mm silver mirror
- Energy efficient SMD LED
- Touch sensor switch
- Built-in electronic LED driver approved by UL
- Size: 21.6"x27.5" (550x700 mm)
- Anit-frog is optional
- Wall mounted installation







Touch switch

Anti-fog







## LET550M0

- Mirror cabinet door
- Plastic
- 4mm silver mirror
- Size: 21.6"x27.5" (550x700 mm),







## LET300M

- Mirror cabinet door
- Input Voltage:AC110V, 60Hz;AC220-240V,50Hz
- Plastic
- 4mm silver mirror
- Size: 11.8"x27.5" (300x700 mm), can be customized
- Wall mounted installation





# Mirror cabinet door



#