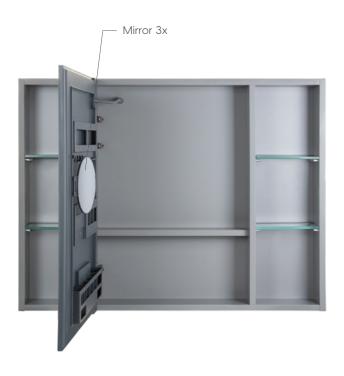

## LET16J

- Rechargeable/Type-C interface
- Mirror 3x
- Plastic
- Touch sensor switch
- 4mm silver mirror
- Energy efficient SMD LED
- Size: 0.63" (Φ16 mm), can be customized
- Plug-in installation

Type-C interface