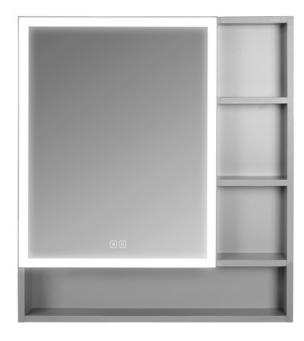

# Mirror cabinet

## LET686G

- Mirror cabinet
- Input Voltage:AC110V, 60Hz;AC220-240V,50Hz
- Rated Power: 15W
- High Grade Aluminum Alloy Body/Wood Body
- 4mm silver mirror
- Energy efficient SMD LED
- Touch sensor switch
- Built-in electronic LED driver approved by UL
- Size: 27"x27.5"x6" (686x700x150mm), can be customized
- Anit-frog is optional(16W)
- Wall mounted installation